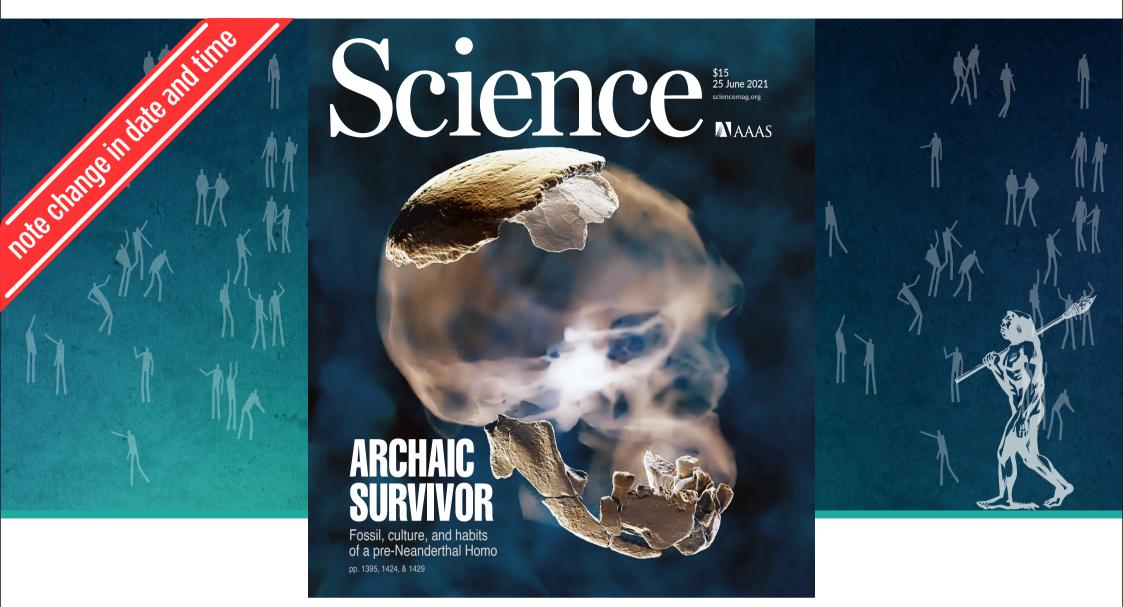

## טיפוס אדם נשר רמלה והקשר שלו למוצא הניאנדרטלים Nesher Ramla hominins and the evolution of the Neanderthal lineage

Department of Anatomy & Anthropology, School of Medicine and The Shmunis Family Anthropology Institute and The Dan David Center for Human Evolution and Biohistory Research and the School of Dental Medicine Sackler Faculty of Medicine, Tel Aviv University